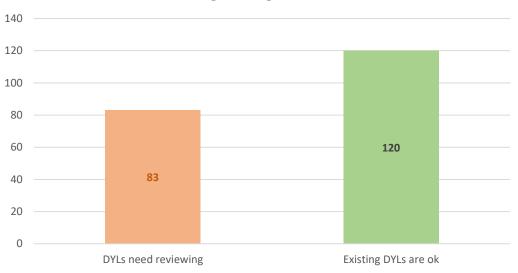

arking Restrictions**





# **Hollow Way North**









### **Existing Parking Restrictions**





# **Hollow Way South**

Monday-Friday (day time)





■ Low difficulty ■ Moderate difficulty ■ Severe difficulty ■ Don't normally park here then

### **Existing Parking Restrictions**





## Lamarsh Road





### **Existing Parking Restrictions**





### **Littlemore North**





### **Duration of Visitor Parking**



### **Existing Parking Restrictions**





### **New Marston**





### **Existing Parking Restrictions**





# Risinghurst





### **Existing Parking Restrictions**





## Sandhills





### **Duration of Visitor Parking**



### **Existing Parking Restrictions**





# **Temple Cowley**





### **Duration of Visitor Parking**



### **Existing Parking Restrictions**





# Waterways





### **Duration of Visitor Parking**



### **Existing Parking Restrictions**