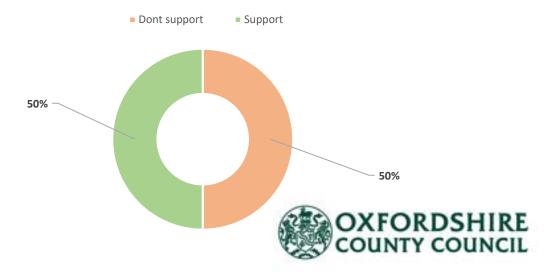

not in a useable format for this analysis.
- Giving an overall response rate of approximately 17%
  - (a rate of 15%-20% is generally considered to be 'good')



### **CPZ Informal Consultation - Response Rate**



### **CPZ Informal Consultation - Level of Support**



### **CPZ Informal Consultation - Difficulty in Parking (Mon-Fri DAYTIME)**



### **CPZ Informal Consultation - Difficulty in Parking (Mon-Fri EVENING)**



### **Barton East & West**

■ Low difficulty



■ Moderate difficulty ■ Severe difficulty

■ Don't normally park



### **Existing Parking Restrictions**





# **Cowley Centre East**





### **Existing Parking Restrictions**





## **Cowley Centre West**





### **Existing Parking Restrictions**





# **Cowley Marsh**





### **Existing Parking Restrictions**





## Donnington





### **Existing Parking Restrictions**





### Florence Park





### **Existing Parking Restrictions**





# **Headington Quarry**





### **Existing Parking Restrictions**





# **Hollow Way North**









### **Existing Parking Restrictions**





# **Hollow Way South**

Monday-Friday (day time)





■ Low difficulty ■ Moderate difficulty ■ Severe difficulty ■ Don't normally park here then

### **Existing Parking Restrictions**





## Lamarsh Road





### **Existing Parking Restrictions**





### **Littlemore North**





### **Duration of Visitor Parking**



### **Existing Parking Restrictions**





### **New Marston**





### **Existing Parking Restrictions**





# Risinghurst





### **Existing Parking Restrictions**





## Sandhills





### **Dura