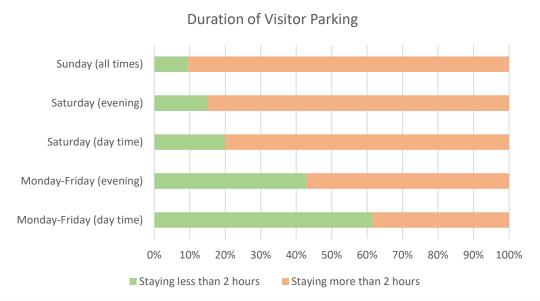

te difficulty ■ Severe difficulty

■ Don't normally park



### **Existing Parking Restrictions**





# **Cowley Centre East**





### **Existing Parking Restrictions**





## **Cowley Centre West**





### **Existing Parking Restrictions**





# **Cowley Marsh**





### **Existing Parking Restrictions**





## Donnington





### **Existing Parking Restrictions**





### Florence Park





### **Existing Parking Restrictions**





# **Headington Quarry**





### **Existing Parking Restrictions**





# **Hollow Way North**









### **Existing Parking Restrictions**





# **Hollow Way South**

Monday-Friday (day time)





■ Low difficulty ■ Moderate difficulty ■ Severe difficulty ■ Don't normally park here then

### **Existing Parking Restrictions**





## Lamarsh Road





### **Existing Parking Restrictions**





### **Littlemore North**





### **Duration of Visitor Parking**



### **Existing Parking Restrictions**





### **New Marston**





### **Existing Parking Restrictions**





# Risinghurst





### **Existing Parking Restrictions**





## Sandhills





### **Duration of Visitor Parking**



### **Existing Parking Restrictions**





# **Temple Cowley**





### **Duration of Visitor Parking**



### **Existing Parking Restrictions**





# Waterways





### **Duration of Visitor Parking**



### **Existing Parking Restrictions**