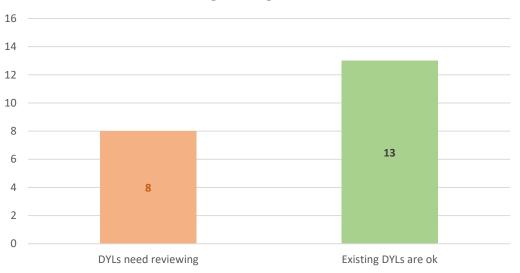

t normally park



### **Existing Parking Restrictions**





# **Cowley Centre East**





### **Existing Parking Restrictions**





## **Cowley Centre West**





### **Existing Parking Restrictions**





# **Cowley Marsh**





### **Existing Parking Restrictions**





## Donnington





### **Existing Parking Restrictions**





### Florence Park





### **Existing Parking Restrictions**





# **Headington Quarry**





### **Existing Parking Restrictions**





# **Hollow Way North**









### **Existing Parking Restrictions**





# **Hollow Way South**

Monday-Friday (day time)





■ Low difficulty ■ Moderate difficulty ■ Severe difficulty ■ Don't normally park here then

### **Existing Parking Restrictions**





## Lamarsh Road





### **Existing Parking Restrictions**





### **Littlemore North**





### **Duration of Visitor Parking**



### **Existing Parking Restrictions**





### **New Marston**





### **Existing Parking Restrictions**





# Risinghurst





### **Existing Parking Restrictions**





## Sandhills





### **Duration of Visitor Parking**



### **Existing Parking Restrictions**





# **Temple Cowley**





### **Duration of Visitor Parking**



### **Existing Parking Restrictions**





# Waterways





### **Duration of Visitor Parking**



### **Existing Parking Restrictions**