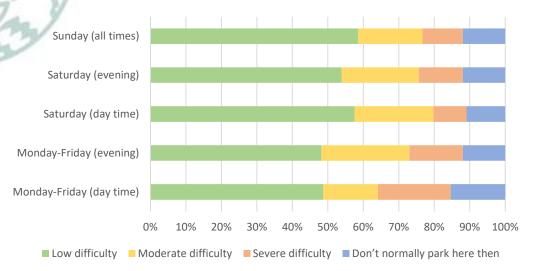

### **CPZ Informal Consultation - Difficulty in Parking (Mon-Fri DAYTIME)**

### **CPZ Informal Consultation - Difficulty in Parking (Mon-Fri EVENING)**