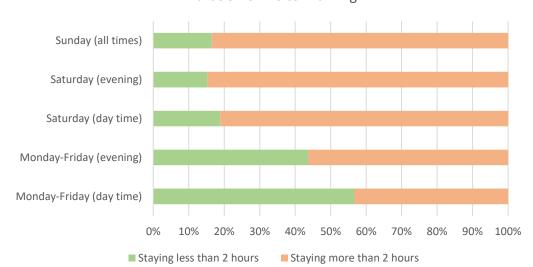

### **Existing Parking Restrictions**





# **Hollow Way South**

Monday-Friday (day time)





■ Low difficulty ■ Moderate difficulty ■ Severe difficulty ■ Don't normally park here then

### **Existing Parking Restrictions**





## Lamarsh Road





### **Existing Parking Restrictions**





### **Littlemore North**





### **Duration of Visitor Parking**



### **Existing Parking Restrictions**





### **New Marston**





### **Existing Parking Restrictions**





# Risinghurst





### **Existing Parking Restrictions**





## Sandhills





### **Duration of Visitor Parking**



### **Existing Parking Restrictions**





# **Temple Cowley**





### **Duration of Visitor Parking**



### **Existing Parking Restrictions**





# Waterways





### **Duration of Visitor Parking**



### **Existing Parking Restrictions**