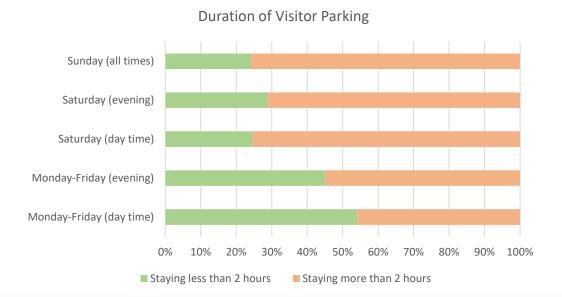

rmat for this analysis.
- Giving an overall response rate of approximately 17%
  - (a rate of 15%-20% is generally considered to be 'good')



### **CPZ Informal Consultation - Response Rate**



### **CPZ Informal Consultation - Level of Support**



### **CPZ Informal Consultation - Difficulty in Parking (Mon-Fri DAYTIME)**



### **CPZ Informal Consultation - Difficulty in Parking (Mon-Fri EVENING)**



### **Barton East & West**

■ Low difficulty



■ Moderate difficulty ■ Severe difficulty

■ Don't normally park



### **Existing Parking Restrictions**





# **Cowley Centre East**





### **Existing Parking Restrictions**





## **Cowley Centre West**





### **Existing Parking Restrictions**





# **Cowley Marsh**





### **Existing Parking Restrictions**





## Donnington





### **Existing Parking Restrictions**





### Florence Park





### **Existing Parking Restrictions**





# **Headington Quarry**





### **Existing Parking Restrictions**





# **Hollow Way North**









### **Existing Parking Restrictions**





# **Hollow Way South**

Monday-Friday (day time)





■ Low difficulty ■ Moderate difficulty ■ Severe difficulty ■ Don't normally park here then

### **Existing Parking Restrictions**





## Lamarsh Road





### **Existing Parking Restrictions**





### **Littlemore North**





### **Duration of Visitor Parking**



### **Existing Parking Restrictions**





### **New Marston**





### **Existing Parking Restrictions**





# Risinghurst





### **Existing Parking Restrictions**





## Sandhills





### **Duration of Visitor Par