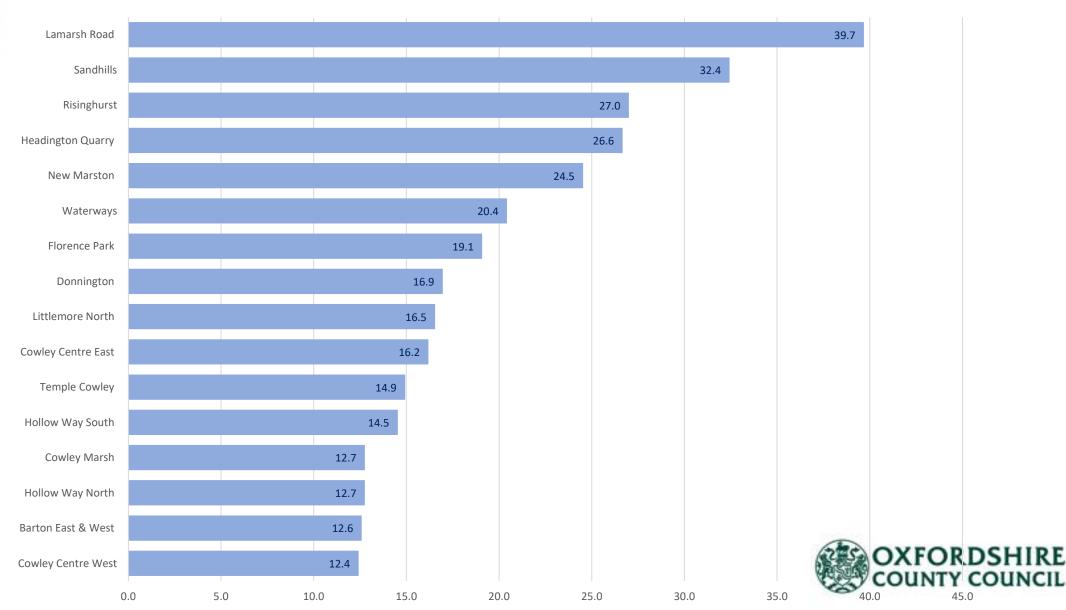

# OXFORD CPZ PROGRAMME: INFORMAL CONSULTATION DATA SUMMARY



# **Consultation Summary**

- Consultation carried out between 19<sup>th</sup> November & 31<sup>st</sup> December.
- Over 16,000 letters sent directly to residents.
- 2,770 questionnaires\* received:
  - 1,550 of which came via the online portal (56%),
  - 1,215 came in paper format (44%).
- \* other responses were received in letter/email format but not in a useable format for this analysis.
- Giving an overall response rate of approximately 17%
  - (a rate of 15%-20% is generally considered to be 'good')



### **CPZ Informal Consultation - Response Rate**



### **CPZ Informal Consultation - Level of Support**



### **CPZ Informal Consultation - Difficulty in Parking (Mon-Fri DAYTIME)**



### **CPZ Informal Consultation - Difficulty in Parking (Mon-Fri EVENING)**



### **Barton East & West**

■ Low difficulty



■ Moderate difficulty ■ Severe difficulty

■ Don't normally park



### **Existing Parking Restrictions**





# **Cowley Centre East**





### **Existing Parking Restrictions**





## **Cowley Centre West**





### **Existing Parking Restrictions**





# **Cowley Marsh**





### **Existing Parking Restrictions**





## Donnington





### **Existing Parking Restrictions**





### Florence Park





### **Existing Parking Restrictions**





# **Headington Quarry**





### **Existing Parking Restrictions**





# **Hollow