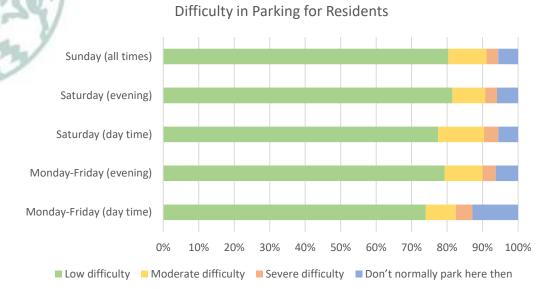

### **CPZ Informal Consultation - Difficulty in Parking (Mon-Fri DAYTIME)**

### **CPZ Informal Consultation - Difficulty in Parking (Mon-Fri EVENING)**

### **Barton East & West**

■ Low difficulty

■ Moderate difficulty ■ Severe difficulty

■ Don't normally park