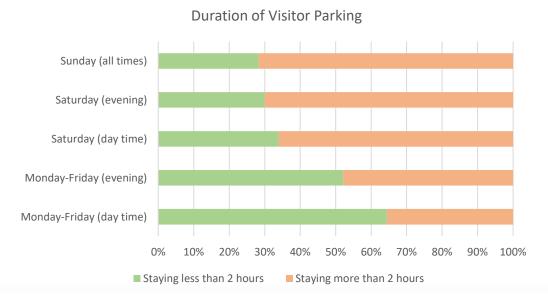

770 questionnaires\* received:
  - 1,550 of which came via the online portal (56%),
  - 1,215 came in paper format (44%).
- \* other responses were received in letter/email format but not in a useable format for this analysis.
- Giving an overall response rate of approximately 17%
  - (a rate of 15%-20% is generally considered to be 'good')



### **CPZ Informal Consultation - Response Rate**



### **CPZ Informal Consultation - Level of Support**



### **CPZ Informal Consultation - Difficulty in Parking (Mon-Fri DAYTIME)**



### **CPZ Informal Consultation - Difficulty in Parking (Mon-Fri EVENING)**



### **Barton East & West**

■ Low difficulty



■ Moderate difficulty ■ Severe difficulty

■ Don't normally park



### **Existing Parking Restrictions**





# **Cowley Centre East**





### **Existing Parking Restrictions**





## **Cowley Centre West**





### **Existing Parking Restrictions**





# **Cowley Marsh**





### **Existing Parking Restrictions**





## Donnington





### **Existing Parking Restrictions**





### Florence Park





### **Existing Parking Restrictions**





# **Headington Quarry**





### **Existing Parking Restrictions**





# **Hollow Way North**









### **Existing Parking Restrictions**





# **Hollow Way South**

Monday-Friday (day time)





■ Low difficulty ■ Moderate difficulty ■ Severe difficulty ■ Don't normally park here then

### **Existing Parking Restrictions**





## Lamarsh Road





### **Existing Parking Restrictions**





### **Littlemore North**





### **Duration of Visitor Parking**



### **Existing Pa