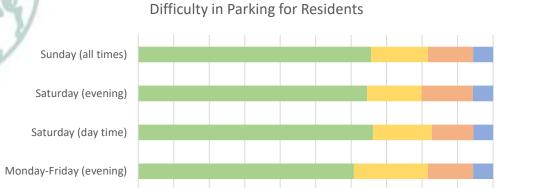

### **CPZ Informal Consultation - Difficulty in Parking (Mon-Fri DAYTIME)**

### **CPZ Informal Consultation - Difficulty in Parking (Mon-Fri EVENING)**