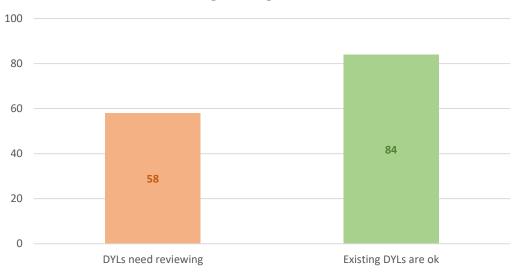

# **CPZ Informal Consultation - Difficulty in Parking (Mon-Fri DAYTIME)**



### **CPZ Informal Consultation - Difficulty in Parking (Mon-Fri EVENING)**



### **Barton East & West**

■ Low difficulty



■ Moderate difficulty ■ Severe difficulty

■ Don't normally park



### **Existing Parking Restrictions**





# **Cowley Centre East**





### **Existing Parking Restrictions**





## **Cowley Centre West**





### **Existing Parking Restrictions**





# **Cowley Marsh**





### **Existing Parking Restrictions**





## Donnington





### **Existing Parking Restrictions**





### Florence Park





### **Existing Parking Restrictions**





# **Headington Quarry**





### **Existing Parking Restrictions**





# **Hollow Way North**









### **Existing Parking Restrictions**





# **Hollow Way South**

Monday-Friday (day time)





■ Low difficulty ■ Moderate difficulty ■ Severe difficulty ■ Don't normally park here then

### **Existing Parking Restrictions**





## Lamarsh Road





### **Existing Parking Restrictions**





### **Littlemore North**





### **Duration of Visitor Parking**



### **Existing Parking Restrictions**





### **New Marston**





### **Existing Parking Restrictions**





# Risinghurst





### **Existing Parking Restrictions**





## Sandhills





### **Duration of Visitor Parking**



### **Existing Parking Restrictions**





# **Temple Cowley**





### **Duration of Visitor Parking**



### **Existing Parking Restrictions**





# Waterways





### **Duration of Visitor Parking**



### **Existing Parking Restrictions**