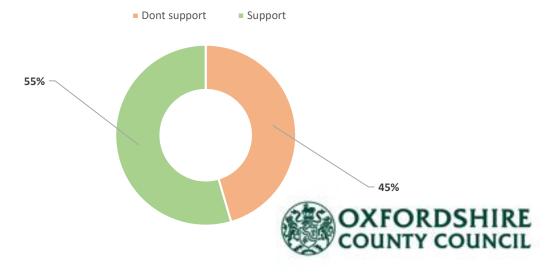

normally park



### **Existing Parking Restrictions**





# **Cowley Centre East**





### **Existing Parking Restrictions**





## **Cowley Centre West**





### **Existing Parking Restrictions**





# **Cowley Marsh**





### **Existing Parking Restrictions**





## Donnington





### **Existing Parking Restrictions**





### Florence Park





### **Existing Parking Restrictions**





# **Headington Quarry**





### **Existing Parking Restrictions**





# **Hollow Way North**









### **Existing Parking Restrictions**





# **Hollow Way South**

Monday-Friday (day time)





■ Low difficulty ■ Moderate difficulty ■ Severe difficulty ■ Don't normally park here then

### **Existing Parking Restrictions**





## Lamarsh Road





### **Existing Parking Restrictions**





### **Littlemore North**





### **Duration of Visitor Parking**



### **Existing Parking Restrictions**





### **New Marston**





### **Existing Parking Restrictions**





# Risinghurst





### **Existing Parking Restrictions**





## Sandhills





### **Duration of Visitor Parking**



### **Existing Parking Restrictions**





# **Temple Cowley**





### **Duration of Visitor Parking**



### **Existing Parking Restrictions**





# Waterways





### **Duration of Visitor Parking**



### **Existing Parking Restrictions**