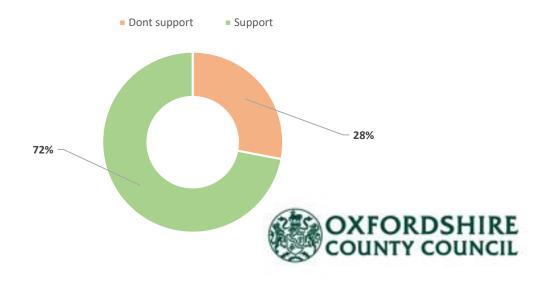

onse Rate**



### **CPZ Informal Consultation - Level of Support**



### **CPZ Informal Consultation - Difficulty in Parking (Mon-Fri DAYTIME)**



### **CPZ Informal Consultation - Difficulty in Parking (Mon-Fri EVENING)**



### **Barton East & West**

■ Low difficulty



■ Moderate difficulty ■ Severe difficulty

■ Don't normally park



### **Existing Parking Restrictions**





# **Cowley Centre East**





### **Existing Parking Restrictions**





## **Cowley Centre West**





### **Existing Parking Restrictions**





# **Cowley Marsh**





### **Existing Parking Restrictions**





## Donnington





### **Existing Parking Restrictions**





### Florence Park





### **Existing Parking Restrictions**





# **Headington Quarry**





### **Existing Parking Restrictions**





# **Hollow Way North**









### **Existing Parking Restrictions**





# **Hollow Way South**

Monday-Friday (day time)





■ Low difficulty ■ Moderate difficulty ■ Severe difficulty ■ Don't normally park here then

### **Existing Parking Restrictions**





## Lamarsh Road





### **Existing Parking Restrictions**





### **Littlemore North**





### **Duration of Visitor Parking**



### **Existing Parking Restrictions**





### **New Marston**





### **Existing Parking Restrictions**





# Risinghurst





### **Existing Parking Restrictions**





## Sandhills





### **Duration of Visitor Parking**



### **Existing Parking Restrictions**





# **Temple Cowley**





### **Duration of Visitor Parking**



### **Existing Parking Restrictions**





# Waterways





###