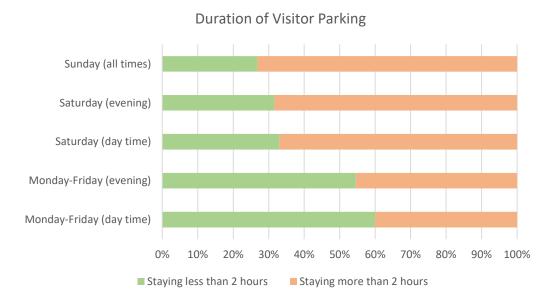

on-Fri DAYTIME)**



### **CPZ Informal Consultation - Difficulty in Parking (Mon-Fri EVENING)**



### **Barton East & West**

■ Low difficulty



■ Moderate difficulty ■ Severe difficulty

■ Don't normally park



### **Existing Parking Restrictions**





# **Cowley Centre East**





### **Existing Parking Restrictions**





## **Cowley Centre West**





### **Existing Parking Restrictions**





# **Cowley Marsh**





### **Existing Parking Restrictions**





## Donnington





### **Existing Parking Restrictions**





### Florence Park





### **Existing Parking Restrictions**





# **Headington Quarry**





### **Existing Parking Restrictions**





# **Hollow Way North**









### **Existing Parking Restrictions**





# **Hollow Way South**

Monday-Friday (day time)





■ Low difficulty ■ Moderate difficulty ■ Severe difficulty ■ Don't normally park here then

### **Existing Parking Restrictions**





## Lamarsh Road





### **Existing Parking Restrictions**





### **Littlemore North**





### **Duration of Visitor Parking**



### **Existing Parking Restrictions**





### **New Marston**





### **Existing Parking Restrictions**





# Risinghurst





### **Existing Parking Restrictions**





## Sandhills





### **Duration of Visitor Parking**



### **Existing Parking Restrictions**





# **Temple Cowley**





### **Duration of Visitor Parking**



### **Existing Parking Restrictions**





# Waterways





### **Duration of Visitor Parking**



### **Existing Parking Restrictions**