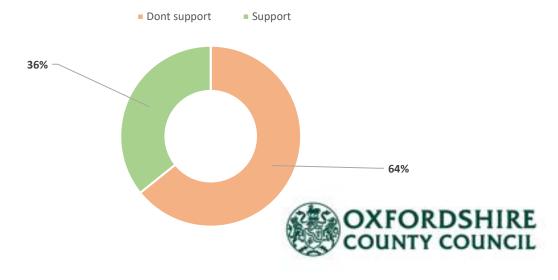

ifficulty



■ Moderate difficulty ■ Severe difficulty

■ Don't normally park



### **Existing Parking Restrictions**





# **Cowley Centre East**





### **Existing Parking Restrictions**





## **Cowley Centre West**





### **Existing Parking Restrictions**





# **Cowley Marsh**





### **Existing Parking Restrictions**





## Donnington





### **Existing Parking Restrictions**





### Florence Park





### **Existing Parking Restrictions**





# **Headington Quarry**





### **Existing Parking Restrictions**





# **Hollow Way North**









### **Existing Parking Restrictions**





# **Hollow Way South**

Monday-Friday (day time)





■ Low difficulty ■ Moderate difficulty ■ Severe difficulty ■ Don't normally park here then

### **Existing Parking Restrictions**





## Lamarsh Road





### **Existing Parking Restrictions**





### **Littlemore North**





### **Duration of Visitor Parking**



### **Existing Parking Restrictions**





### **New Marston**





### **Existing Parking Restrictions**





# Risinghurst





### **Existing Parking Restrictions**





## Sandhills





### **Duration of Visitor Parking**



### **Existing Parking Restrictions**





# **Temple Cowley**





### **Duration of Visitor Parking**



### **Existing Parking Restrictions**





# Waterways





### **Duration of Visitor Parking**



### **Existing Parking Restrictions**