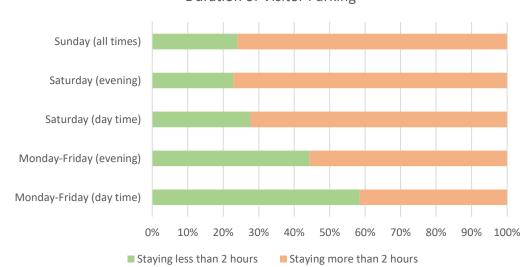

Headington Quarry**





### **Existing Parking Restrictions**





# **Hollow Way North**









### **Existing Parking Restrictions**





# **Hollow Way South**

Monday-Friday (day time)





■ Low difficulty ■ Moderate difficulty ■ Severe difficulty ■ Don't normally park here then

### **Existing Parking Restrictions**





## Lamarsh Road





### **Existing Parking Restrictions**





### **Littlemore North**





### **Duration of Visitor Parking**



### **Existing Parking Restrictions**





### **New Marston**





### **Existing Parking Restrictions**





# Risinghurst





### **Existing Parking Restrictions**





## Sandhills





### **Duration of Visitor Parking**



### **Existing Parking Restrictions**





# **Temple Cowley**





### **Duration of Visitor Parking**



### **Existing Parking Restrictions**





# Waterways





### **Duration of Visitor Parking**



### **Existing Parking Restrictions**