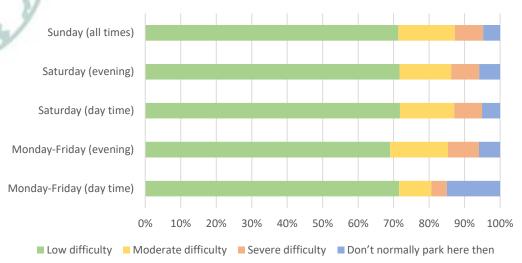

### **CPZ Informal Consultation - Difficulty in Parking (Mon-Fri DAYTIME)**

### **CPZ Informal Consultation - Difficulty in Parking (Mon-Fri EVENING)**