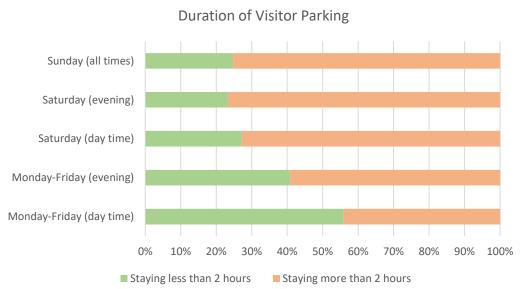

s were received in letter/email format but not in a useable format for this analysis.
- Giving an overall response rate of approximately 17%
  - (a rate of 15%-20% is generally considered to be 'good')



### **CPZ Informal Consultation - Response Rate**



### **CPZ Informal Consultation - Level of Support**



### **CPZ Informal Consultation - Difficulty in Parking (Mon-Fri DAYTIME)**



### **CPZ Informal Consultation - Difficulty in Parking (Mon-Fri EVENING)**



### **Barton East & West**

■ Low difficulty



■ Moderate difficulty ■ Severe difficulty

■ Don't normally park



### **Existing Parking Restrictions**





# **Cowley Centre East**





### **Existing Parking Restrictions**





## **Cowley Centre West**





### **Existing Parking Restrictions**





# **Cowley Marsh**





### **Existing Parking Restrictions**





## Donnington





### **Existing Parking Restrictions**





### Florence Park





### **Existing Parking Restrictions**





# **Headington Quarry**





### **Existing Parking Restrictions**





# **Hollow Way North**









### **Existing Parking Restrictions**





# **Hollow Way South**

Monday-Friday (day time)





■ Low difficulty ■ Moderate difficulty ■ Severe difficulty ■ Don't normally park here then

### **Existing Parking Restrictions**





## Lamarsh Road





### **Existing Parking Restrictions**





### **Littlemore North**





### **Duration of Visitor Parking**



### **Existing Parking Restrictions**





### **New Marston**





### **Existing Parking Restrictions**





# Risinghurst





### **Existing Parking Restr