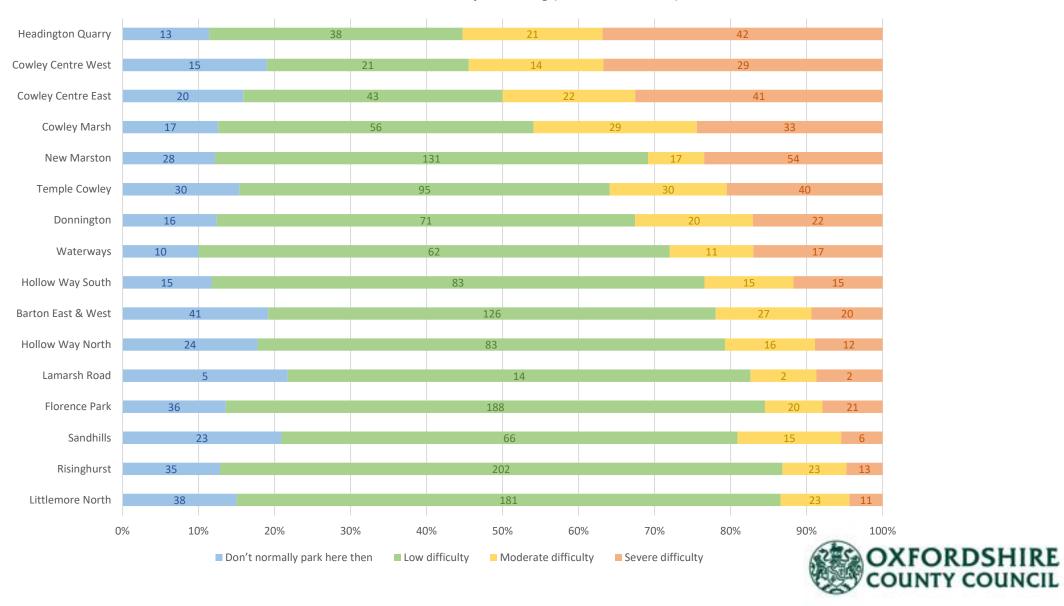

# OXFORD CPZ PROGRAMME: INFORMAL CONSULTATION DATA SUMMARY



# **Consultation Summary**

- Consultation carried out between 19<sup>th</sup> November & 31<sup>st</sup> December.
- Over 16,000 letters sent directly to residents.
- 2,770 questionnaires\* received:
  - 1,550 of which came via the online portal (56%),
  - 1,215 came in paper format (44%).
- \* other responses were received in letter/email format but not in a useable format for this analysis.
- Giving an overall response rate of approximately 17%
  - (a rate of 15%-20% is generally considered to be 'good')



### **CPZ Informal Consultation - Response Rate**



### **CPZ Informal Consultation - Level of Support**



### **CPZ Informal Consultation - Difficulty in Parking (Mon-Fri DAYTIME)**



### **CPZ Informal Consultation - Difficulty in Parking (Mon-Fri EVENING)**



### **Barton East & West**

■ Low difficulty



■ Moderate difficulty ■ Severe difficulty

■ Don't normally park



### **Existing Parking Restrictions**





# **Cowley Centre East**





### **Existing Parking Restrictions**





## **Cowley Centre West**





### **Existing Parking Restrictions**





# **Cowley Marsh**





### **Existing Parking Restrictions**





## Donnington





### **Existing Parking Restrictions**





### Florence Park





### **Existing Parking Restrictions**





# **Headington Quarry**





### **Existing Parking Restrictions**





# **Hollow Way North**









### **Existing Parking Restrictions**





# **Hollow Way South**

Monday-Friday (day time)





■ Low difficulty