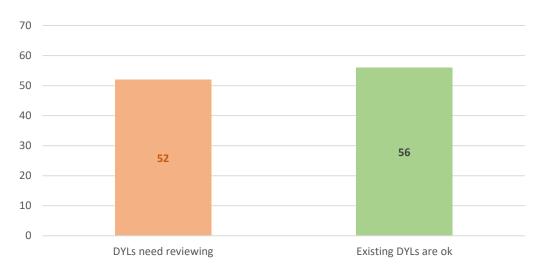

# **Hollow Way South**

Monday-Friday (day time)





■ Low difficulty ■ Moderate difficulty ■ Severe difficulty ■ Don't normally park here then

### **Existing Parking Restrictions**





## Lamarsh Road





### **Existing Parking Restrictions**





### **Littlemore North**





### **Duration of Visitor Parking**



### **Existing Parking Restrictions**





### **New Marston**





### **Existing Parking Restrictions**





# Risinghurst





### **Existing Parking Restrictions**





## Sandhills





### **Duration of Visitor Parking**



### **Existing Parking Restrictions**





# **Temple Cowley**





### **Duration of Visitor Parking**



### **Existing Parking Restrictions**





# Waterways





### **Duration of Visitor Parking**



### **Existing Parking Restrictions**