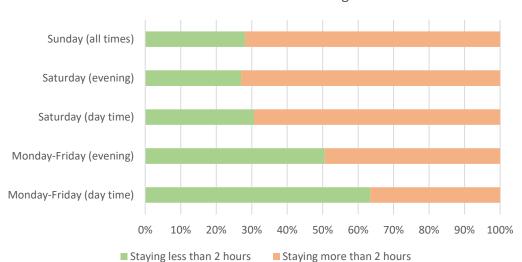

l Consultation - Level of Support**



### **CPZ Informal Consultation - Difficulty in Parking (Mon-Fri DAYTIME)**



### **CPZ Informal Consultation - Difficulty in Parking (Mon-Fri EVENING)**



### **Barton East & West**

■ Low difficulty



■ Moderate difficulty ■ Severe difficulty

■ Don't normally park



### **Existing Parking Restrictions**





# **Cowley Centre East**





### **Existing Parking Restrictions**





## **Cowley Centre West**





### **Existing Parking Restrictions**





# **Cowley Marsh**





### **Existing Parking Restrictions**





## Donnington





### **Existing Parking Restrictions**





### Florence Park





### **Existing Parking Restrictions**





# **Headington Quarry**





### **Existing Parking Restrictions**





# **Hollow Way North**









### **Existing Parking Restrictions**





# **Hollow Way South**

Monday-Friday (day time)





■ Low difficulty ■ Moderate difficulty ■ Severe difficulty ■ Don't normally park here then

### **Existing Parking Restrictions**





## Lamarsh Road





### **Existing Parking Restrictions**





### **Littlemore North**





### **Duration of Visitor Parking**



### **Existing Parking Restrictions**





### **New Marston**





### **Existing Parking Restrictions**





# Risinghurst





### **Existing Parking Restrictions**





## Sandhills





### **Duration of Visitor Parking**



### **Existing Parking Restrictions**





# **Temple Cowley**





### **Duration of Visitor Parking**



### **Existing Parking Restrictions**





# Waterways





### **Duration of Visitor Parking**