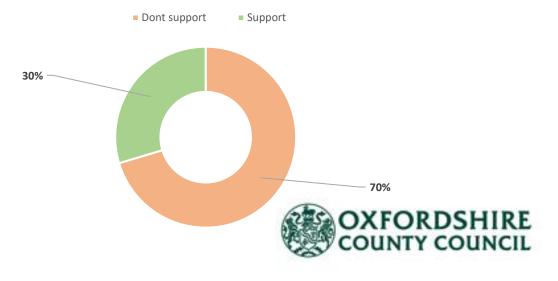

rally considered to be 'good')



### **CPZ Informal Consultation - Response Rate**



### **CPZ Informal Consultation - Level of Support**



### **CPZ Informal Consultation - Difficulty in Parking (Mon-Fri DAYTIME)**



### **CPZ Informal Consultation - Difficulty in Parking (Mon-Fri EVENING)**



### **Barton East & West**

■ Low difficulty



■ Moderate difficulty ■ Severe difficulty

■ Don't normally park



### **Existing Parking Restrictions**





# **Cowley Centre East**





### **Existing Parking Restrictions**





## **Cowley Centre West**





### **Existing Parking Restrictions**





# **Cowley Marsh**





### **Existing Parking Restrictions**





## Donnington





### **Existing Parking Restrictions**





### Florence Park





### **Existing Parking Restrictions**





# **Headington Quarry**





### **Existing Parking Restrictions**





# **Hollow Way North**









### **Existing Parking Restrictions**





# **Hollow Way South**

Monday-Friday (day time)





■ Low difficulty ■ Moderate difficulty ■ Severe difficulty ■ Don't normally park here then

### **Existing Parking Restrictions**





## Lamarsh Road





### **Existing Parking Restrictions**





### **Littlemore North**





### **Duration of Visitor Parking**



### **Existing Parking Restrictions**





### **New Marston**





### **Existing Parking Restrictions**





# Risinghurst





### **Existing Parking Restrictions**





## Sandhills





### **Duration of Visitor Parking**



### **Existing Parking Restrictions**





# **Temple Cowley**





### **Duration of Visitor Parki