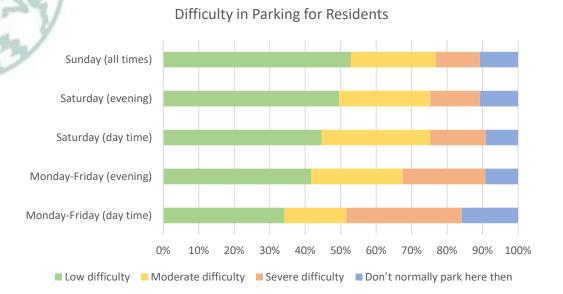

### **CPZ Informal Consultation - Difficulty in Parking (Mon-Fri DAYTIME)**

### **CPZ Informal Consultation - Difficulty in Parking (Mon-Fri EVENING)**