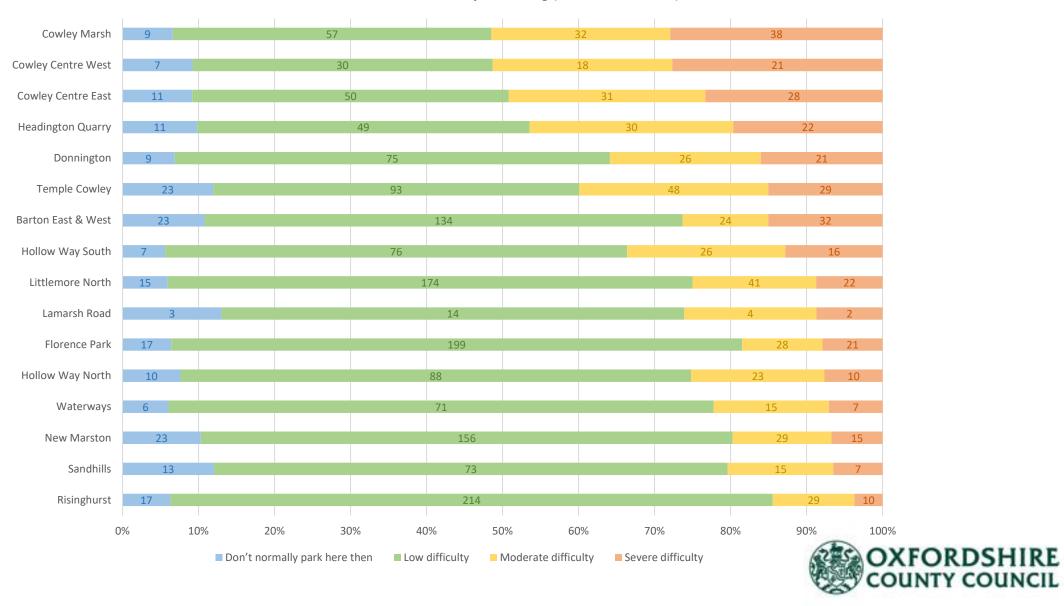

ON DATA SUMMARY



# **Consultation Summary**

- Consultation carried out between 19<sup>th</sup> November & 31<sup>st</sup> December.
- Over 16,000 letters sent directly to residents.
- 2,770 questionnaires\* received:
  - 1,550 of which came via the online portal (56%),
  - 1,215 came in paper format (44%).
- \* other responses were received in letter/email format but not in a useable format for this analysis.
- Giving an overall response rate of approximately 17%
  - (a rate of 15%-20% is generally considered to be 'good')



### **CPZ Informal Consultation - Response Rate**



### **CPZ Informal Consultation - Level of Support**



### **CPZ Informal Consultation - Difficulty in Parking (Mon-Fri DAYTIME)**



### **CPZ Informal Consultation - Difficulty in Parking (Mon-Fri EVENING)**



### **Barton East & West**

■ Low difficulty



■ Moderate difficulty ■ Severe difficulty

■ Don't normally park



### **Existing Parking Restrictions**





# **Cowley Centre East**





### **Existing Parking Restrictions**





## **Cowley Centre West**





### **Existing Parking Restrictions**





# **Cowley Marsh**





### **Existing Parking Restrictions**





## Donnington





### **Existing Parking Restrictions**





### Florence Park





### **Existing Parking Restrictions**





# **Headington Quarry**





### **Existing Parking Restrictions**





# **Hollow Way North**









### **Existing Parking Restrictions**





# **Hollow Way South**

Monday-Friday (day time)





■ Low difficulty ■ Moderate difficulty ■ Severe difficulty ■ Don't normally park here then

###