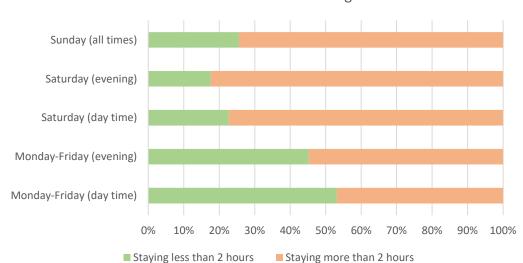

Existing Parking Restrictions**





### Florence Park





### **Existing Parking Restrictions**





# **Headington Quarry**





### **Existing Parking Restrictions**





# **Hollow Way North**









### **Existing Parking Restrictions**





# **Hollow Way South**

Monday-Friday (day time)





■ Low difficulty ■ Moderate difficulty ■ Severe difficulty ■ Don't normally park here then

### **Existing Parking Restrictions**





## Lamarsh Road





### **Existing Parking Restrictions**





### **Littlemore North**





### **Duration of Visitor Parking**



### **Existing Parking Restrictions**





### **New Marston**





### **Existing Parking Restrictions**





# Risinghurst





### **Existing Parking Restrictions**





## Sandhills





### **Duration of Visitor Parking**



### **Existing Parking Restrictions**





# **Temple Cowley**





### **Duration of Visitor Parking**



### **Existing Parking Restrictions**





# Waterways





### **Duration of Visitor Parking**



### **Existing Parking Restrictions**