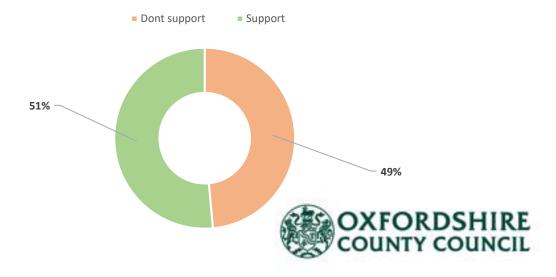

which came via the online portal (56%),
  - 1,215 came in paper format (44%).
- \* other responses were received in letter/email format but not in a useable format for this analysis.
- Giving an overall response rate of approximately 17%
  - (a rate of 15%-20% is generally considered to be 'good')



### **CPZ Informal Consultation - Response Rate**



### **CPZ Informal Consultation - Level of Support**



### **CPZ Informal Consultation - Difficulty in Parking (Mon-Fri DAYTIME)**



### **CPZ Informal Consultation - Difficulty in Parking (Mon-Fri EVENING)**



### **Barton East & West**

■ Low difficulty



■ Moderate difficulty ■ Severe difficulty

■ Don't normally park



### **Existing Parking Restrictions**





# **Cowley Centre East**





### **Existing Parking Restrictions**





## **Cowley Centre West**





### **Existing Parking Restrictions**





# **Cowley Marsh**





### **Existing Parking Restrictions**





## Donnington





### **Existing Parking Restrictions**





### Florence Park





### **Existing Parking Restrictions**





# **Headington Quarry**





### **Existing Parking Restrictions**





# **Hollow Way North**









### **Existing Parking Restrictions**





# **Hollow Way South**

Monday-Friday (day time)





■ Low difficulty ■ Moderate difficulty ■ Severe difficulty ■ Don't normally park here then

### **Existing Parking Restrictions**





## Lamarsh Road





### **Existing Parking Restrictions**





### **Littlemore North**





### **Duration of Visitor Parking**



### **Existing Parking Restrictions**





### **New Marston