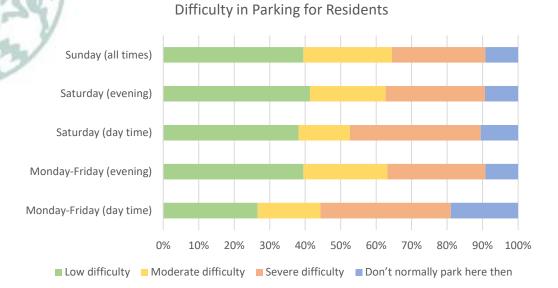

### **Barton East & West**

■ Low difficulty

■ Moderate difficulty ■ Severe difficulty

■ Don't normally park