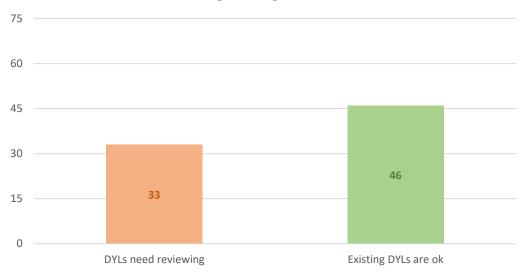

(44%).
- \* other responses were received in letter/email format but not in a useable format for this analysis.
- Giving an overall response rate of approximately 17%
  - (a rate of 15%-20% is generally considered to be 'good')



### **CPZ Informal Consultation - Response Rate**



### **CPZ Informal Consultation - Level of Support**



### **CPZ Informal Consultation - Difficulty in Parking (Mon-Fri DAYTIME)**



### **CPZ Informal Consultation - Difficulty in Parking (Mon-Fri EVENING)**



### **Barton East & West**

■ Low difficulty



■ Moderate difficulty ■ Severe difficulty

■ Don't normally park



### **Existing Parking Restrictions**





# **Cowley Centre East**





### **Existing Parking Restrictions**





## **Cowley Centre West**





### **Existing Parking Restrictions**





# **Cowley Marsh**





### **Existing Parking Restrictions**





## Donnington





### **Existing Parking Restrictions**





### Florence Park





### **Existing Parking Restrictions**





# **Headington Quarry**





### **Existing Parking Restrictions**





# **Hollow Way North**









### **Existing Parking Restrictions**





# **Hollow Way South**

Monday-Friday (day time)





■ Low difficulty ■ Moderate difficulty ■ Severe difficulty ■ Don't normally park here then

### **Existing Parking Restrictions**





## Lamarsh Road





### **Existing Parking Restrictions**





### **Littlemore North**





### **Duration of Visitor Parking**



### **Existing Parking Restrictions**





### **New Marston**





### **Existing Parking Restrictions**





# Risinghurst





##