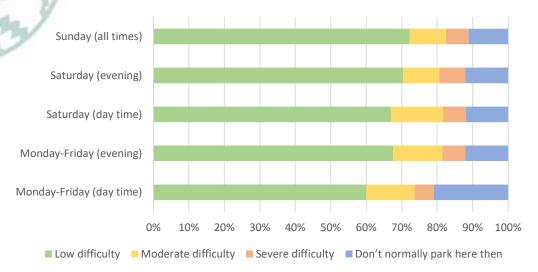

ctions**





## Donnington





### **Existing Parking Restrictions**





### Florence Park





### **Existing Parking Restrictions**





# **Headington Quarry**





### **Existing Parking Restrictions**





# **Hollow Way North**









### **Existing Parking Restrictions**





# **Hollow Way South**

Monday-Friday (day time)





■ Low difficulty ■ Moderate difficulty ■ Severe difficulty ■ Don't normally park here then

### **Existing Parking Restrictions**





## Lamarsh Road





### **Existing Parking Restrictions**





### **Littlemore North**





### **Duration of Visitor Parking**



### **Existing Parking Restrictions**





### **New Marston**





### **Existing Parking Restrictions**





# Risinghurst





### **Existing Parking Restrictions**





## Sandhills





### **Duration of Visitor Parking**



### **Existing Parking Restrictions**





# **Temple Cowley**





### **Duration of Visitor Parking**



### **Existing Parking Restrictions**





# Waterways





### **Duration of Visitor Parking**



### **Existing Parking Restrictions**