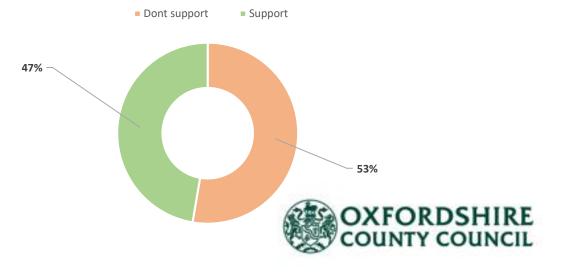

king Restrictions**





# **Hollow Way North**









### **Existing Parking Restrictions**





# **Hollow Way South**

Monday-Friday (day time)





■ Low difficulty ■ Moderate difficulty ■ Severe difficulty ■ Don't normally park here then

### **Existing Parking Restrictions**





## Lamarsh Road





### **Existing Parking Restrictions**





### **Littlemore North**





### **Duration of Visitor Parking**



### **Existing Parking Restrictions**





### **New Marston**





### **Existing Parking Restrictions**





# Risinghurst





### **Existing Parking Restrictions**





## Sandhills





### **Duration of Visitor Parking**



### **Existing Parking Restrictions**





# **Temple Cowley**





### **Duration of Visitor Parking**



### **Existing Parking Restrictions**





# Waterways





### **Duration of Visitor Parking**



### **Existing Parking Restrictions**