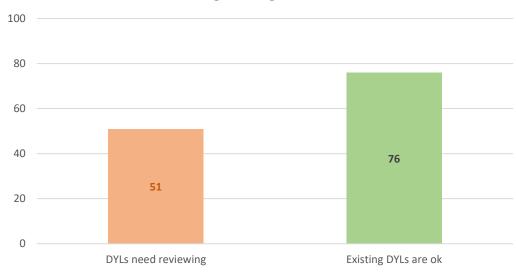

difficulty



■ Moderate difficulty ■ Severe difficulty

■ Don't normally park



### **Existing Parking Restrictions**





# **Cowley Centre East**





### **Existing Parking Restrictions**





## **Cowley Centre West**





### **Existing Parking Restrictions**





# **Cowley Marsh**





### **Existing Parking Restrictions**





## Donnington





### **Existing Parking Restrictions**





### Florence Park





### **Existing Parking Restrictions**





# **Headington Quarry**





### **Existing Parking Restrictions**





# **Hollow Way North**









### **Existing Parking Restrictions**





# **Hollow Way South**

Monday-Friday (day time)





■ Low difficulty ■ Moderate difficulty ■ Severe difficulty ■ Don't normally park here then

### **Existing Parking Restrictions**





## Lamarsh Road





### **Existing Parking Restrictions**





### **Littlemore North**





### **Duration of Visitor Parking**



### **Existing Parking Restrictions**





### **New Marston**





### **Existing Parking Restrictions**





# Risinghurst





### **Existing Parking Restrictions**





## Sandhills





### **Duration of Visitor Parking**



### **Existing Parking Restrictions**





# **Temple Cowley**





### **Duration of Visitor Parking**



### **Existing Parking Restrictions**





# Waterways





### **Duration of Visitor Parking**



### **Existing Parking Restrictions**