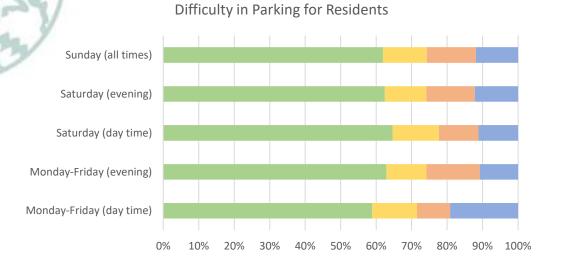

### **CPZ Informal Consultation - Difficulty in Parking (Mon-Fri DAYTIME)**

### **CPZ Informal Consultation - Difficulty in Parking (Mon-Fri EVENING)**