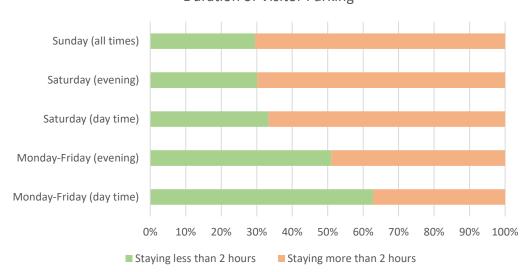

y Centre East**





### **Existing Parking Restrictions**





## **Cowley Centre West**





### **Existing Parking Restrictions**





# **Cowley Marsh**





### **Existing Parking Restrictions**





## Donnington





### **Existing Parking Restrictions**





### Florence Park





### **Existing Parking Restrictions**





# **Headington Quarry**





### **Existing Parking Restrictions**





# **Hollow Way North**









### **Existing Parking Restrictions**





# **Hollow Way South**

Monday-Friday (day time)





■ Low difficulty ■ Moderate difficulty ■ Severe difficulty ■ Don't normally park here then

### **Existing Parking Restrictions**





## Lamarsh Road





### **Existing Parking Restrictions**





### **Littlemore North**





### **Duration of Visitor Parking**



### **Existing Parking Restrictions**





### **New Marston**





### **Existing Parking Restrictions**





# Risinghurst





### **Existing Parking Restrictions**





## Sandhills





### **Duration of Visitor Parking**



### **Existing Parking Restrictions**





# **Temple Cowley**





### **Duration of Visitor Parking**



### **Existing Parking Restrictions**





# Waterways





### **Duration of Visitor Parking**



### **Existing Parking Restrictions**