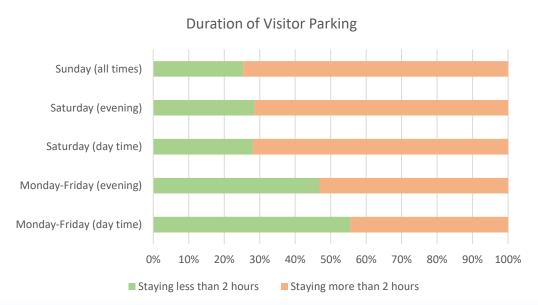

**





# **Cowley Marsh**





### **Existing Parking Restrictions**





## Donnington





### **Existing Parking Restrictions**





### Florence Park





### **Existing Parking Restrictions**





# **Headington Quarry**





### **Existing Parking Restrictions**





# **Hollow Way North**









### **Existing Parking Restrictions**





# **Hollow Way South**

Monday-Friday (day time)





■ Low difficulty ■ Moderate difficulty ■ Severe difficulty ■ Don't normally park here then

### **Existing Parking Restrictions**





## Lamarsh Road





### **Existing Parking Restrictions**





### **Littlemore North**





### **Duration of Visitor Parking**



### **Existing Parking Restrictions**





### **New Marston**





### **Existing Parking Restrictions**





# Risinghurst





### **Existing Parking Restrictions**





## Sandhills





### **Duration of Visitor Parking**



### **Existing Parking Restrictions**





# **Temple Cowley**





### **Duration of Visitor Parking**



### **Existing Parking Restrictions**





# Waterways





### **Duration of Visitor Parking**



### **Existing Parking Restrictions**