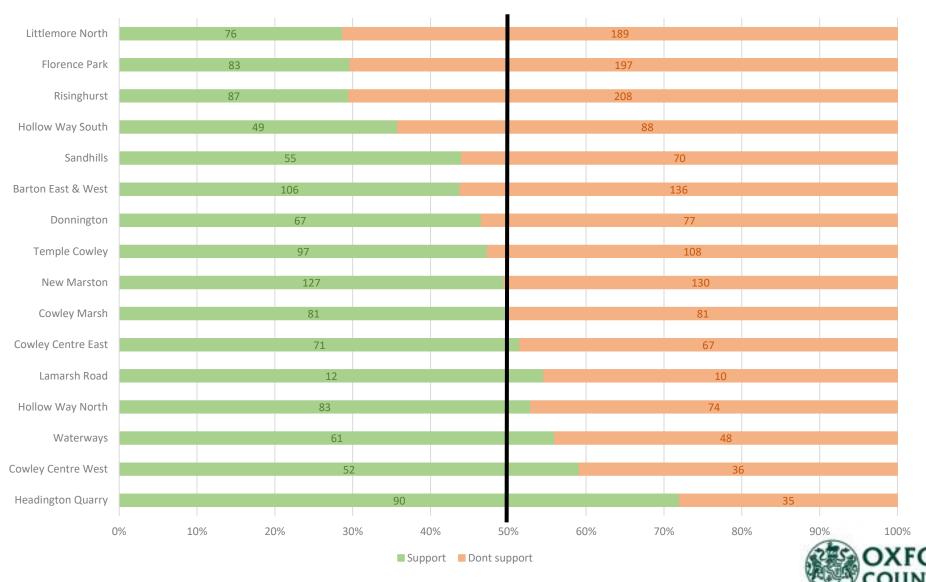

# OXFORD CPZ PROGRAMME: INFORMAL CONSULTATION DATA SUMMARY



# **Consultation Summary**

- Consultation carried out between 19<sup>th</sup> November & 31<sup>st</sup> December.
- Over 16,000 letters sent directly to residents.
- 2,770 questionnaires\* received:
  - 1,550 of which came via the online portal (56%),
  - 1,215 came in paper format (44%).
- \* other responses were received in letter/email format but not in a useable format for this analysis.
- Giving an overall response rate of approximately 17%
  - (a rate of 15%-20% is generally considered to be 'good')



### **CPZ Informal Consultation - Response Rate**



### **CPZ Informal Consultation - Level of Support**



### **CPZ Informal Consultation - Difficulty in Parking (Mon-Fri DAYTIME)**



### **CPZ Informal Consultation - Difficulty in Parking (Mon-Fri EVENING)**



### **Barton East & West**

■ Low difficulty



■ Moderate difficulty ■ Severe difficulty

■ Don't normally park



### **Existing Parking Restrictions**





# **Cowley Centre East**





### **Existing Parking Restrictions**





## **Cowley Centre West**





### **Existing Parking Restrictions**





# **Cowley Marsh**





### **Existing Parking Restrictions**





## Donnington





### **Existing Parking Restrictions**





### Florence Park





### **Existing Parking Restrictions**





# **Headington Quarry**





### **Existing Parking Restrictions**





# **Hollow Way North**









### **Existing Parking Restrictions