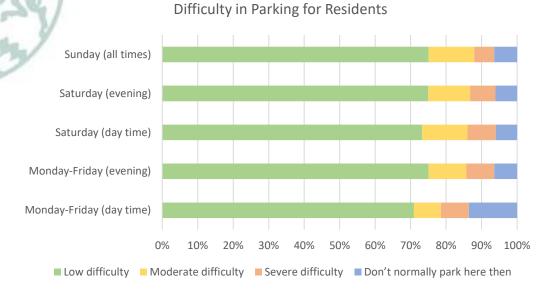

# **Hollow Way South**

Monday-Friday (day time)

■ Low difficulty ■ Moderate difficulty ■ Severe difficulty ■ Don't normally park here then