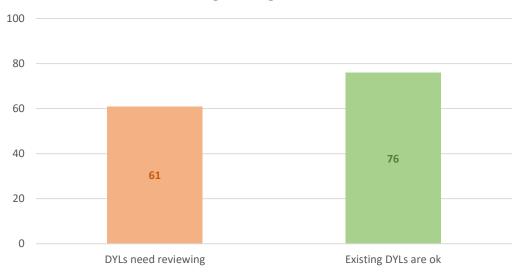

t not in a useable format for this analysis.
- Giving an overall response rate of approximately 17%
  - (a rate of 15%-20% is generally considered to be 'good')



### **CPZ Informal Consultation - Response Rate**



### **CPZ Informal Consultation - Level of Support**



### **CPZ Informal Consultation - Difficulty in Parking (Mon-Fri DAYTIME)**



### **CPZ Informal Consultation - Difficulty in Parking (Mon-Fri EVENING)**



### **Barton East & West**

■ Low difficulty



■ Moderate difficulty ■ Severe difficulty

■ Don't normally park



### **Existing Parking Restrictions**





# **Cowley Centre East**





### **Existing Parking Restrictions**





## **Cowley Centre West**





### **Existing Parking Restrictions**





# **Cowley Marsh**





### **Existing Parking Restrictions**





## Donnington





### **Existing Parking Restrictions**





### Florence Park





### **Existing Parking Restrictions**





# **Headington Quarry**





### **Existing Parking Restrictions**





# **Hollow Way North**









### **Existing Parking Restrictions**





# **Hollow Way South**

Monday-Friday (day time)





■ Low difficulty ■ Moderate difficulty ■ Severe difficulty ■ Don't normally park here then

### **Existing Parking Restrictions**





## Lamarsh Road





### **Existing Parking Restrictions**





### **Littlemore North**





### **Duration of Visitor Parking**



### **Existing Parking Restrictions**





### **New Marston**





### **Existing Parking Restrictions**





# Risinghurst





### **Existing Parking Restrictions**





## Sandhills





### **Du