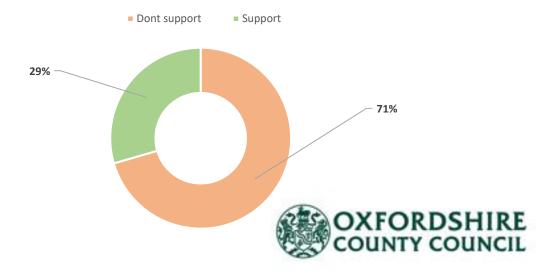

ing Parking Restrictions**





## Donnington





### **Existing Parking Restrictions**





### Florence Park





### **Existing Parking Restrictions**





# **Headington Quarry**





### **Existing Parking Restrictions**





# **Hollow Way North**









### **Existing Parking Restrictions**





# **Hollow Way South**

Monday-Friday (day time)





■ Low difficulty ■ Moderate difficulty ■ Severe difficulty ■ Don't normally park here then

### **Existing Parking Restrictions**





## Lamarsh Road





### **Existing Parking Restrictions**





### **Littlemore North**





### **Duration of Visitor Parking**



### **Existing Parking Restrictions**





### **New Marston**





### **Existing Parking Restrictions**





# Risinghurst





### **Existing Parking Restrictions**





## Sandhills





### **Duration of Visitor Parking**



### **Existing Parking Restrictions**





# **Temple Cowley**





### **Duration of Visitor Parking**



### **Existing Parking Restrictions**





# Waterways





### **Duration of Visitor Parking**



### **Existing Parking Restrictions**