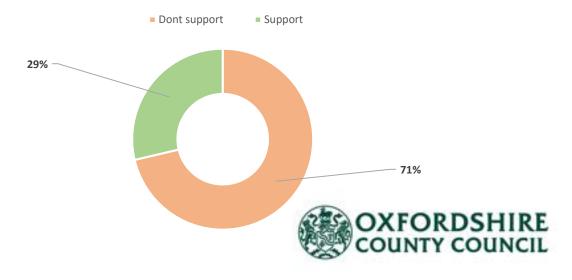

Restrictions**





## **Cowley Centre West**





### **Existing Parking Restrictions**





# **Cowley Marsh**





### **Existing Parking Restrictions**





## Donnington





### **Existing Parking Restrictions**





### Florence Park





### **Existing Parking Restrictions**





# **Headington Quarry**





### **Existing Parking Restrictions**





# **Hollow Way North**









### **Existing Parking Restrictions**





# **Hollow Way South**

Monday-Friday (day time)





■ Low difficulty ■ Moderate difficulty ■ Severe difficulty ■ Don't normally park here then

### **Existing Parking Restrictions**





## Lamarsh Road





### **Existing Parking Restrictions**





### **Littlemore North**





### **Duration of Visitor Parking**



### **Existing Parking Restrictions**





### **New Marston**





### **Existing Parking Restrictions**





# Risinghurst





### **Existing Parking Restrictions**





## Sandhills





### **Duration of Visitor Parking**



### **Existing Parking Restrictions**





# **Temple Cowley**





### **Duration of Visitor Parking**



### **Existing Parking Restrictions**





# Waterways





### **Duration of Visitor Parking**



### **Existing Parking Restrictions**