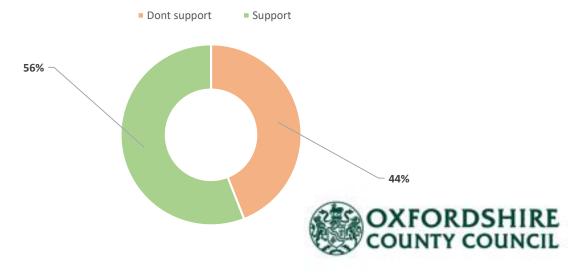

# **Consultation Summary**

- Consultation carried out between 19<sup>th</sup> November & 31<sup>st</sup> December.
- Over 16,000 letters sent directly to residents.
- 2,770 questionnaires\* received:
  - 1,550 of which came via the online portal (56%),
  - 1,215 came in paper format (44%).
- \* other responses were received in letter/email format but not in a useable format for this analysis.
- Giving an overall response rate of approximately 17%
  - (a rate of 15%-20% is generally considered to be 'good')

### **CPZ Informal Consultation - Response Rate**