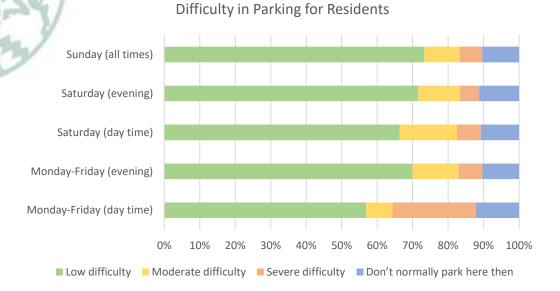

### **CPZ Informal Consultation - Difficulty in Parking (Mon-Fri DAYTIME)**

### **CPZ Informal Consultation - Difficulty in Parking (Mon-Fri EVENING)**

### **Barton East & West**

■ Low difficulty

■ Moderate difficulty ■ Severe difficulty

■ Don't normally park