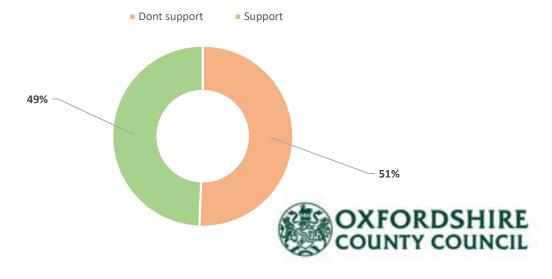

arking Restrictions**





# **Cowley Marsh**





### **Existing Parking Restrictions**





## Donnington





### **Existing Parking Restrictions**





### Florence Park





### **Existing Parking Restrictions**





# **Headington Quarry**





### **Existing Parking Restrictions**





# **Hollow Way North**









### **Existing Parking Restrictions**





# **Hollow Way South**

Monday-Friday (day time)





■ Low difficulty ■ Moderate difficulty ■ Severe difficulty ■ Don't normally park here then

### **Existing Parking Restrictions**





## Lamarsh Road





### **Existing Parking Restrictions**





### **Littlemore North**





### **Duration of Visitor Parking**



### **Existing Parking Restrictions**





### **New Marston**





### **Existing Parking Restrictions**





# Risinghurst





### **Existing Parking Restrictions**





## Sandhills





### **Duration of Visitor Parking**



### **Existing Parking Restrictions**





# **Temple Cowley**





### **Duration of Visitor Parking**



### **Existing Parking Restrictions**





# Waterways





### **Duration of Visitor Parking**



### **Existing Parking Restrictions**