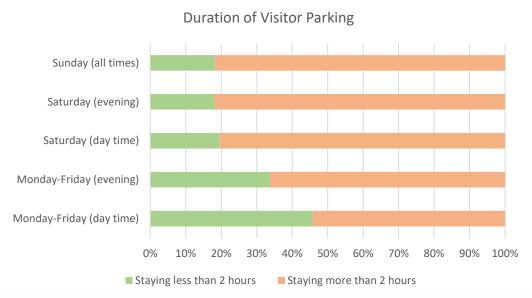

)



### **CPZ Informal Consultation - Response Rate**



### **CPZ Informal Consultation - Level of Support**



### **CPZ Informal Consultation - Difficulty in Parking (Mon-Fri DAYTIME)**



### **CPZ Informal Consultation - Difficulty in Parking (Mon-Fri EVENING)**



### **Barton East & West**

■ Low difficulty



■ Moderate difficulty ■ Severe difficulty

■ Don't normally park



### **Existing Parking Restrictions**





# **Cowley Centre East**





### **Existing Parking Restrictions**





## **Cowley Centre West**





### **Existing Parking Restrictions**





# **Cowley Marsh**





### **Existing Parking Restrictions**





## Donnington





### **Existing Parking Restrictions**





### Florence Park





### **Existing Parking Restrictions**





# **Headington Quarry**





### **Existing Parking Restrictions**





# **Hollow Way North**









### **Existing Parking Restrictions**





# **Hollow Way South**

Monday-Friday (day time)





■ Low difficulty ■ Moderate difficulty ■ Severe difficulty ■ Don't normally park here then

### **Existing Parking Restrictions**





## Lamarsh Road





### **Existing Parking Restrictions**





### **Littlemore North**





### **Duration of Visitor Parking**



### **Existing Parking Restrictions**





### **New Marston**





### **Existing Parking Restrictions**





# Risinghurst





### **Existing Parking Restrictions**





## Sandhills





### **Duration of Visitor Parking**



### **Existing Parking Restrictions**





# **Temple Cowley**





### **Duration of Visitor Parking**



### **Existing Parkin