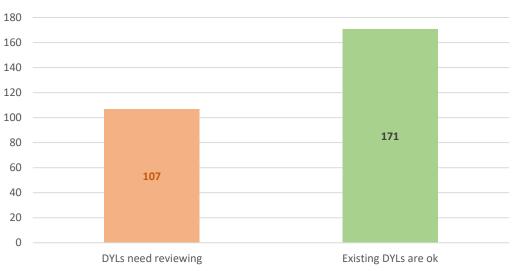

sting Parking Restrictions**





## Donnington





### **Existing Parking Restrictions**





### Florence Park





### **Existing Parking Restrictions**





# **Headington Quarry**





### **Existing Parking Restrictions**





# **Hollow Way North**









### **Existing Parking Restrictions**





# **Hollow Way South**

Monday-Friday (day time)





■ Low difficulty ■ Moderate difficulty ■ Severe difficulty ■ Don't normally park here then

### **Existing Parking Restrictions**





## Lamarsh Road





### **Existing Parking Restrictions**





### **Littlemore North**





### **Duration of Visitor Parking**



### **Existing Parking Restrictions**





### **New Marston**





### **Existing Parking Restrictions**





# Risinghurst





### **Existing Parking Restrictions**





## Sandhills





### **Duration of Visitor Parking**



### **Existing Parking Restrictions**





# **Temple Cowley**





### **Duration of Visitor Parking**



### **Existing Parking Restrictions**





# Waterways





### **Duration of Visitor Parking**



### **Existing Parking Restrictions**