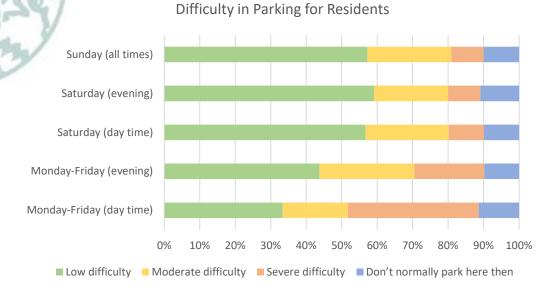

### **CPZ Informal Consultation - Difficulty in Parking (Mon-Fri DAYTIME)**

### **CPZ Informal Consultation - Difficulty in Parking (Mon-Fri EVENING)**