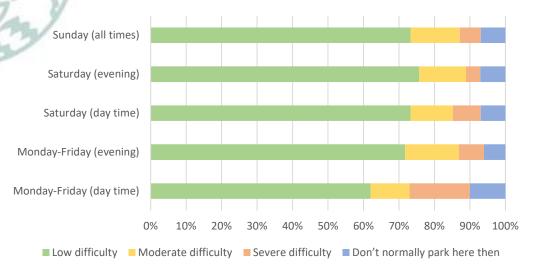

### **CPZ Informal Consultation - Difficulty in Parking (Mon-Fri DAYTIME)**

### **CPZ Informal Consultation - Difficulty in Parking (Mon-Fri EVENING)**