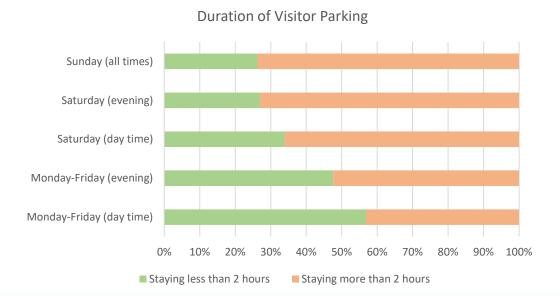

st</sup> December.
- Over 16,000 letters sent directly to residents.
- 2,770 questionnaires\* received:
  - 1,550 of which came via the online portal (56%),
  - 1,215 came in paper format (44%).
- \* other responses were received in letter/email format but not in a useable format for this analysis.
- Giving an overall response rate of approximately 17%
  - (a rate of 15%-20% is generally considered to be 'good')



### **CPZ Informal Consultation - Response Rate**



### **CPZ Informal Consultation - Level of Support**



### **CPZ Informal Consultation - Difficulty in Parking (Mon-Fri DAYTIME)**



### **CPZ Informal Consultation - Difficulty in Parking (Mon-Fri EVENING)**



### **Barton East & West**

■ Low difficulty



■ Moderate difficulty ■ Severe difficulty

■ Don't normally park



### **Existing Parking Restrictions**





# **Cowley Centre East**





### **Existing Parking Restrictions**





## **Cowley Centre West**





### **Existing Parking Restrictions**





# **Cowley Marsh**





### **Existing Parking Restrictions**





## Donnington





### **Existing Parking Restrictions**





### Florence Park





### **Existing Parking Restrictions**





# **Headington Quarry**





### **Existing Parking Restrictions**





# **Hollow Way North**









### **Existing Parking Restrictions**





# **Hollow Way South**

Monday-Friday (day time)





■ Low difficulty ■ Moderate difficulty ■ Severe difficulty ■ Don't normally park here then

### **Existing Parking Restrictions**





## Lamarsh Road





### **Existing Parking Restrictions**





### **Littlem