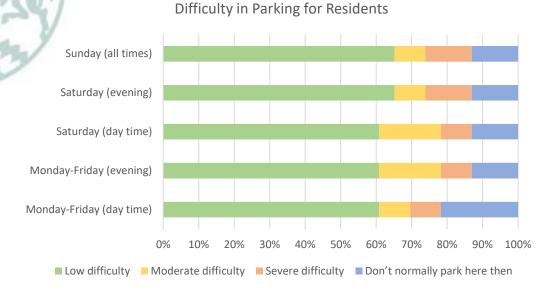

### **CPZ Informal Consultation - Difficulty in Parking (Mon-Fri DAYTIME)**

### **CPZ Informal Consultation - Difficulty in Parking (Mon-Fri EVENING)**

### **Barton East & West**

■ Low difficulty

■ Moderate difficulty ■ Severe difficulty

■ Don't normally park