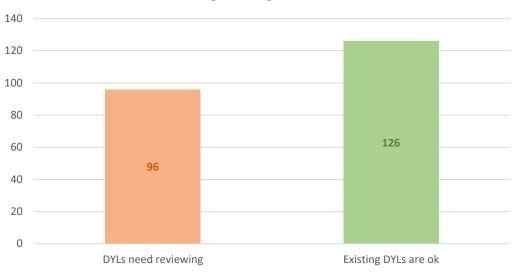

sent directly to residents.
- 2,770 questionnaires\* received:
  - 1,550 of which came via the online portal (56%),
  - 1,215 came in paper format (44%).
- \* other responses were received in letter/email format but not in a useable format for this analysis.
- Giving an overall response rate of approximately 17%
  - (a rate of 15%-20% is generally considered to be 'good')



### **CPZ Informal Consultation - Response Rate**



### **CPZ Informal Consultation - Level of Support**



### **CPZ Informal Consultation - Difficulty in Parking (Mon-Fri DAYTIME)**



### **CPZ Informal Consultation - Difficulty in Parking (Mon-Fri EVENING)**



### **Barton East & West**

■ Low difficulty



■ Moderate difficulty ■ Severe difficulty

■ Don't normally park



### **Existing Parking Restrictions**





# **Cowley Centre East**





### **Existing Parking Restrictions**





## **Cowley Centre West**





### **Existing Parking Restrictions**





# **Cowley Marsh**





### **Existing Parking Restrictions**





## Donnington





### **Existing Parking Restrictions**





### Florence Park





### **Existing Parking Restrictions**





# **Headington Quarry**





### **Existing Parking Restrictions**





# **Hollow Way North**









### **Existing Parking Restrictions**





# **Hollow Way South**

Monday-Friday (day time)





■ Low difficulty ■ Moderate difficulty ■ Severe difficulty ■ Don't normally park here then

### **Existing Parking Restrictions**





## Lamarsh Road





### **Existing Parking Restrictions**





### **Littlemore North**





### **Duration of Visito