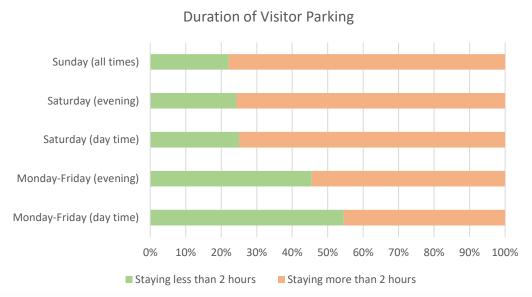

ximately 17%
  - (a rate of 15%-20% is generally considered to be 'good')



### **CPZ Informal Consultation - Response Rate**



### **CPZ Informal Consultation - Level of Support**



### **CPZ Informal Consultation - Difficulty in Parking (Mon-Fri DAYTIME)**



### **CPZ Informal Consultation - Difficulty in Parking (Mon-Fri EVENING)**



### **Barton East & West**

■ Low difficulty



■ Moderate difficulty ■ Severe difficulty

■ Don't normally park



### **Existing Parking Restrictions**





# **Cowley Centre East**





### **Existing Parking Restrictions**





## **Cowley Centre West**





### **Existing Parking Restrictions**





# **Cowley Marsh**





### **Existing Parking Restrictions**





## Donnington





### **Existing Parking Restrictions**





### Florence Park





### **Existing Parking Restrictions**





# **Headington Quarry**





### **Existing Parking Restrictions**





# **Hollow Way North**









### **Existing Parking Restrictions**





# **Hollow Way South**

Monday-Friday (day time)





■ Low difficulty ■ Moderate difficulty ■ Severe difficulty ■ Don't normally park here then

### **Existing Parking Restrictions**





## Lamarsh Road





### **Existing Parking Restrictions**





### **Littlemore North**





### **Duration of Visitor Parking**



### **Existing Parking Restrictions**





### **New Marston**





### **Existing Parking Restrictions**





# Risinghurst





### **Existing Parking Restrictions**





## Sandhills





### **Duration of Visitor Parking**



### **Existing Parking Restrictions**





# **Temple Co