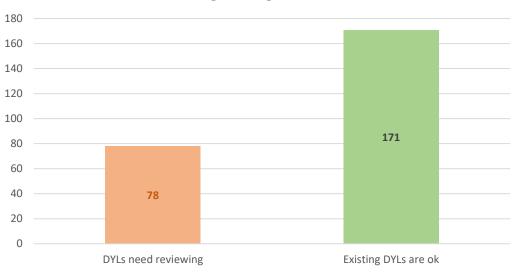

ng Restrictions**





## **Cowley Centre West**





### **Existing Parking Restrictions**





# **Cowley Marsh**





### **Existing Parking Restrictions**





## Donnington





### **Existing Parking Restrictions**





### Florence Park





### **Existing Parking Restrictions**





# **Headington Quarry**





### **Existing Parking Restrictions**





# **Hollow Way North**









### **Existing Parking Restrictions**





# **Hollow Way South**

Monday-Friday (day time)





■ Low difficulty ■ Moderate difficulty ■ Severe difficulty ■ Don't normally park here then

### **Existing Parking Restrictions**





## Lamarsh Road





### **Existing Parking Restrictions**





### **Littlemore North**





### **Duration of Visitor Parking**



### **Existing Parking Restrictions**





### **New Marston**





### **Existing Parking Restrictions**





# Risinghurst





### **Existing Parking Restrictions**





## Sandhills





### **Duration of Visitor Parking**



### **Existing Parking Restrictions**





# **Temple Cowley**





### **Duration of Visitor Parking**



### **Existing Parking Restrictions**





# Waterways





### **Duration of Visitor Parking**



### **Existing Parking Restrictions**