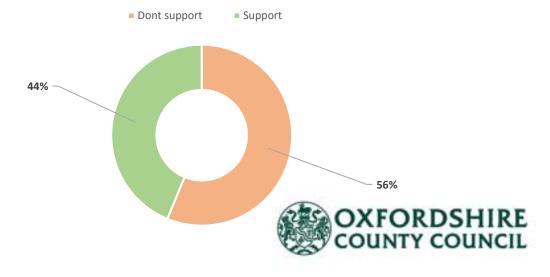

nt directly to residents.
- 2,770 questionnaires\* received:
  - 1,550 of which came via the online portal (56%),
  - 1,215 came in paper format (44%).
- \* other responses were received in letter/email format but not in a useable format for this analysis.
- Giving an overall response rate of approximately 17%
  - (a rate of 15%-20% is generally considered to be 'good')



### **CPZ Informal Consultation - Response Rate**



### **CPZ Informal Consultation - Level of Support**



### **CPZ Informal Consultation - Difficulty in Parking (Mon-Fri DAYTIME)**



### **CPZ Informal Consultation - Difficulty in Parking (Mon-Fri EVENING)**



### **Barton East & West**

■ Low difficulty



■ Moderate difficulty ■ Severe difficulty

■ Don't normally park



### **Existing Parking Restrictions**





# **Cowley Centre East**





### **Existing Parking Restrictions**





## **Cowley Centre West**





### **Existing Parking Restrictions**





# **Cowley Marsh**





### **Existing Parking Restrictions**





## Donnington





### **Existing Parking Restrictions**





### Florence Park





### **Existing Parking Restrictions**





# **Headington Quarry**





### **Existing Parking Restrictions**





# **Hollow Way North**









### **Existing Parking Restrictions**





# **Hollow Way South**

Monday-Friday (day time)





■ Low difficulty ■ Moderate difficulty ■ Severe difficulty ■ Don't normally park here then

### **Existing Parking Restrictions**





## Lamarsh Road





### **Existing Parking Restrictions**





### **Littlemore North**





### **Duration of Visitor