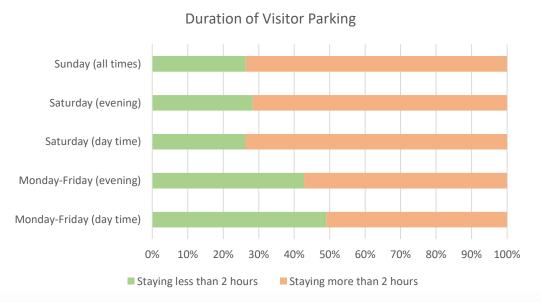

*Cowley Centre West**





### **Existing Parking Restrictions**





# **Cowley Marsh**





### **Existing Parking Restrictions**





## Donnington





### **Existing Parking Restrictions**





### Florence Park





### **Existing Parking Restrictions**





# **Headington Quarry**





### **Existing Parking Restrictions**





# **Hollow Way North**









### **Existing Parking Restrictions**





# **Hollow Way South**

Monday-Friday (day time)





■ Low difficulty ■ Moderate difficulty ■ Severe difficulty ■ Don't normally park here then

### **Existing Parking Restrictions**





## Lamarsh Road





### **Existing Parking Restrictions**





### **Littlemore North**





### **Duration of Visitor Parking**



### **Existing Parking Restrictions**





### **New Marston**





### **Existing Parking Restrictions**





# Risinghurst





### **Existing Parking Restrictions**





## Sandhills





### **Duration of Visitor Parking**



### **Existing Parking Restrictions**





# **Temple Cowley**





### **Duration of Visitor Parking**



### **Existing Parking Restrictions**





# Waterways





### **Duration of Visitor Parking**



### **Existing Parking Restrictions**