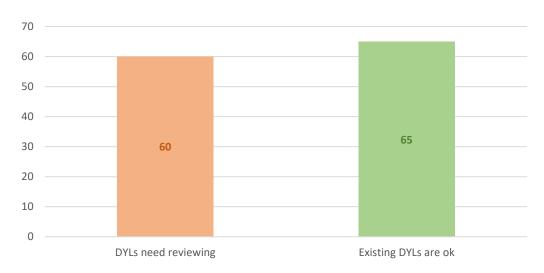

sponse Rate**



### **CPZ Informal Consultation - Level of Support**



### **CPZ Informal Consultation - Difficulty in Parking (Mon-Fri DAYTIME)**



### **CPZ Informal Consultation - Difficulty in Parking (Mon-Fri EVENING)**



### **Barton East & West**

■ Low difficulty



■ Moderate difficulty ■ Severe difficulty

■ Don't normally park



### **Existing Parking Restrictions**





# **Cowley Centre East**





### **Existing Parking Restrictions**





## **Cowley Centre West**





### **Existing Parking Restrictions**





# **Cowley Marsh**





### **Existing Parking Restrictions**





## Donnington





### **Existing Parking Restrictions**





### Florence Park





### **Existing Parking Restrictions**





# **Headington Quarry**





### **Existing Parking Restrictions**





# **Hollow Way North**









### **Existing Parking Restrictions**





# **Hollow Way South**

Monday-Friday (day time)





■ Low difficulty ■ Moderate difficulty ■ Severe difficulty ■ Don't normally park here then

### **Existing Parking Restrictions**





## Lamarsh Road





### **Existing Parking Restrictions**





### **Littlemore North**





### **Duration of Visitor Parking**



### **Existing Parking Restrictions**





### **New Marston**





### **Existing Parking Restrictions**





# Risinghurst





### **Existing Parking Restrictions**





## Sandhills





### **Duration of Visitor Parking**



### **Existing Parking Restrictions**





# **Temple Cowley**





### **Duration of Visitor Parking**



### **Existing Parking Restrictions**





# Waterways





##