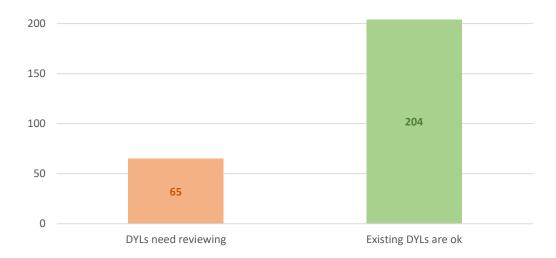

nerally considered to be 'good')



### **CPZ Informal Consultation - Response Rate**



### **CPZ Informal Consultation - Level of Support**



### **CPZ Informal Consultation - Difficulty in Parking (Mon-Fri DAYTIME)**



### **CPZ Informal Consultation - Difficulty in Parking (Mon-Fri EVENING)**



### **Barton East & West**

■ Low difficulty



■ Moderate difficulty ■ Severe difficulty

■ Don't normally park



### **Existing Parking Restrictions**





# **Cowley Centre East**





### **Existing Parking Restrictions**





## **Cowley Centre West**





### **Existing Parking Restrictions**





# **Cowley Marsh**





### **Existing Parking Restrictions**





## Donnington





### **Existing Parking Restrictions**





### Florence Park





### **Existing Parking Restrictions**





# **Headington Quarry**





### **Existing Parking Restrictions**





# **Hollow Way North**









### **Existing Parking Restrictions**





# **Hollow Way South**

Monday-Friday (day time)





■ Low difficulty ■ Moderate difficulty ■ Severe difficulty ■ Don't normally park here then

### **Existing Parking Restrictions**





## Lamarsh Road





### **Existing Parking Restrictions**





### **Littlemore North**





### **Duration of Visitor Parking**



### **Existing Parking Restrictions**





### **New Marston**





### **Existing Parking Restrictions**





# Risinghurst





### **Existing Parking Restrictions**





## Sandhills





### **Duration of Visitor Parking**



### **Existing Parking Restrictions**





# **Temple Cowley**





### **Duration of Visitor Par