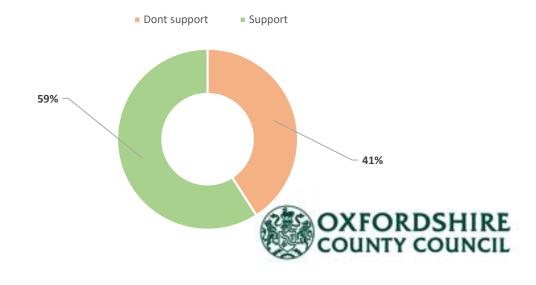

4%).
- \* other responses were received in letter/email format but not in a useable format for this analysis.
- Giving an overall response rate of approximately 17%
  - (a rate of 15%-20% is generally considered to be 'good')



### **CPZ Informal Consultation - Response Rate**



### **CPZ Informal Consultation - Level of Support**



### **CPZ Informal Consultation - Difficulty in Parking (Mon-Fri DAYTIME)**



### **CPZ Informal Consultation - Difficulty in Parking (Mon-Fri EVENING)**



### **Barton East & West**

■ Low difficulty



■ Moderate difficulty ■ Severe difficulty

■ Don't normally park



### **Existing Parking Restrictions**





# **Cowley Centre East**





### **Existing Parking Restrictions**





## **Cowley Centre West**





### **Existing Parking Restrictions**





# **Cowley Marsh**





### **Existing Parking Restrictions**





## Donnington





### **Existing Parking Restrictions**





### Florence Park





### **Existing Parking Restrictions**





# **Headington Quarry**





### **Existing Parking Restrictions**





# **Hollow Way North**









### **Existing Parking Restrictions**





# **Hollow Way South**

Monday-Friday (day time)





■ Low difficulty ■ Moderate difficulty ■ Severe difficulty ■ Don't normally park here then

### **Existing Parking Restrictions**





## Lamarsh Road





### **Existing Parking Restrictions**





### **Littlemore North**





### **Duration of Visitor Parking**



### **Existing Parking Restrictions**





### **New Marston**





### **Existing Parking Restrictions**





# Risinghurst





###