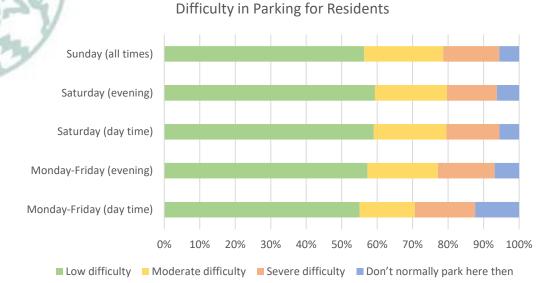

### **CPZ Informal Consultation - Difficulty in Parking (Mon-Fri DAYTIME)**

### **CPZ Informal Consultation - Difficulty in Parking (Mon-Fri EVENING)**

### **Barton East & West**

■ Low difficulty

■ Moderate difficulty ■ Severe difficulty

■ Don't normally park

# **Hollow Way South**

Monday-Friday (day time)

■ Low difficulty ■ Moderate difficulty ■ Severe difficulty ■ Don't normally park here then