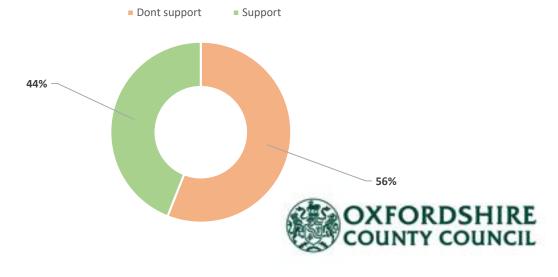

# **Consultation Summary**

- Consultation carried out between 19<sup>th</sup> November & 31<sup>st</sup> December.
- Over 16,000 letters sent directly to residents.
- 2,770 questionnaires\* received:
  - 1,550 of which came via the online portal (56%),
  - 1,215 came in paper format (44%).
- \* other responses were received in letter/email format but not in a useable format for this analysis.
- Giving an overall response rate of approximately 17%
  - (a rate of 15%-20% is generally considered to be 'good')

### **CPZ Informal Consultation - Level of Support**