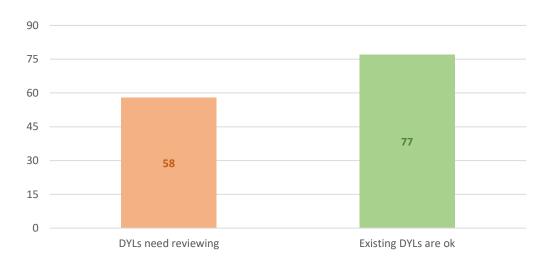

of which came via the online portal (56%),
  - 1,215 came in paper format (44%).
- \* other responses were received in letter/email format but not in a useable format for this analysis.
- Giving an overall response rate of approximately 17%
  - (a rate of 15%-20% is generally considered to be 'good')



### **CPZ Informal Consultation - Response Rate**



### **CPZ Informal Consultation - Level of Support**



### **CPZ Informal Consultation - Difficulty in Parking (Mon-Fri DAYTIME)**



### **CPZ Informal Consultation - Difficulty in Parking (Mon-Fri EVENING)**



### **Barton East & West**

■ Low difficulty



■ Moderate difficulty ■ Severe difficulty

■ Don't normally park



### **Existing Parking Restrictions**





# **Cowley Centre East**





### **Existing Parking Restrictions**





## **Cowley Centre West**





### **Existing Parking Restrictions**





# **Cowley Marsh**





### **Existing Parking Restrictions**





## Donnington





### **Existing Parking Restrictions**





### Florence Park





### **Existing Parking Restrictions**





# **Headington Quarry**





### **Existing Parking Restrictions**





# **Hollow Way North**









### **Existing Parking Restrictions**





# **Hollow Way South**

Monday-Friday (day time)





■ Low difficulty ■ Moderate difficulty ■ Severe difficulty ■ Don't normally park here then

### **Existing Parking Restrictions**





## Lamarsh Road





### **Existing Parking Restrictions**





### **Littlemore North**





### **Duration of Visitor Parking**



### **Existing Parking Restrictions**





### **New Marst