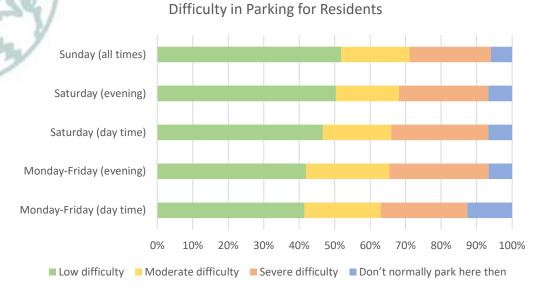

# **Hollow Way South**

Monday-Friday (day time)

■ Low difficulty ■ Moderate difficulty ■ Severe difficulty ■ Don't normally park here then