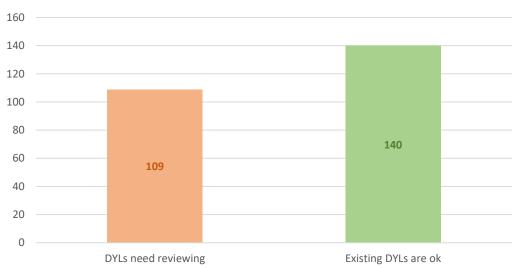

Parking Restrictions**





# **Cowley Marsh**





### **Existing Parking Restrictions**





## Donnington





### **Existing Parking Restrictions**





### Florence Park





### **Existing Parking Restrictions**





# **Headington Quarry**





### **Existing Parking Restrictions**





# **Hollow Way North**









### **Existing Parking Restrictions**





# **Hollow Way South**

Monday-Friday (day time)





■ Low difficulty ■ Moderate difficulty ■ Severe difficulty ■ Don't normally park here then

### **Existing Parking Restrictions**





## Lamarsh Road





### **Existing Parking Restrictions**





### **Littlemore North**





### **Duration of Visitor Parking**



### **Existing Parking Restrictions**





### **New Marston**





### **Existing Parking Restrictions**





# Risinghurst





### **Existing Parking Restrictions**





## Sandhills





### **Duration of Visitor Parking**



### **Existing Parking Restrictions**





# **Temple Cowley**





### **Duration of Visitor Parking**



### **Existing Parking Restrictions**





# Waterways





### **Duration of Visitor Parking**



### **Existing Parking Restrictions**